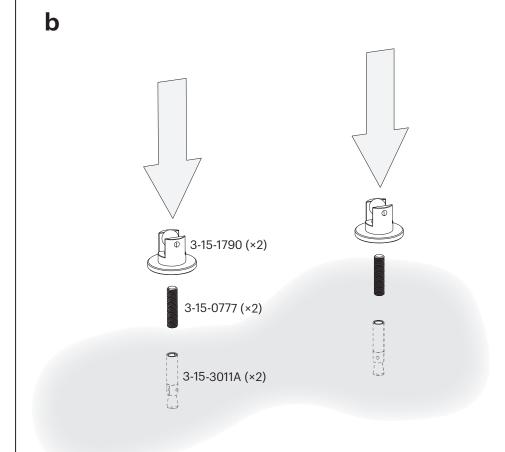

#### For Each Additional Panel

- (x2) 3mm cable with Terminal End 3-15-0723
- (x2) Cable Coupler with Cover Plate 3-15-1639-K
- (**×1) 1" Top Gripper** 3-15-0749-K

- (×4) Suspend Anchoring KIT 3-15-7000-K
- (x2) 1" Shelf Holder 3-15-0754-K
- (x2) Fixed Surface Bracket for M8 3-15-1790-K

## 8 Mount Panel