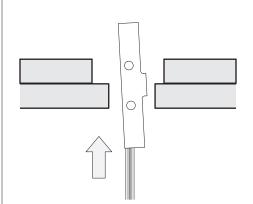

**g** Hollow Substrate Installation

Drill ؾ" (19mm) hole. Minimum clearance behind wall = 1%" (48mm)

h

Position the metal channel parallel with the plastic legs. Insert the metal channel through the drilled hole into the wall cavity.

i

Pull the metal channel firmly against the inner wall cavity by tugging the plastic pull ring.