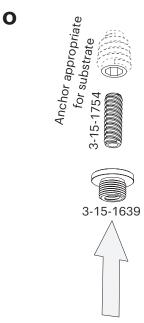

### 7 Anchor Surface Brackets

a Install floor anchors in concrete following Steps 1a-f.