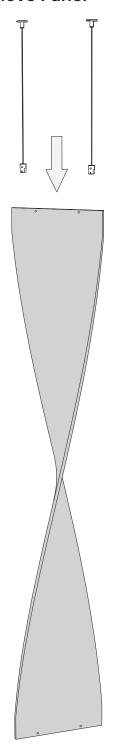

y against the inner wall cavity by tugging the plastic pull ring.

#### Installation

### 1 Anchor Cable Couplers cont...



Slide the plastic cap forward along the legs until it is seated flush to the work surface.



Snap the plastic legs off flush at the plastic cap by pushing outward.



Note: Maximum torque on screw or rod is 5 ft-lb.

#### **m** Wood Installation



Drill  $\emptyset\%$ " ( $\emptyset$ 11.1mm) hole, minimum 20mm deep.



Use an Allen wrench to install the M8 Threaded Insert (3-15-0791).



### Installation

## **2** Attach Cable Assembly

Complete this step for both cable assemblies.



### 3 Attach Top Grippers

a 15-0749 3-15-0749

### Installation

4 Loosely Attach Panel to Top Grippers



**5** Mark Floor for Anchoring



### Installation

## **6** Remove Panel



### 7 Anchor Surface Brackets

a Install floor anchors in concrete following Steps 1a-f.



### Installation

## 8 Mount Panel



### Installation

9 Attach Shelf Holder - For Drop Ceilings Only