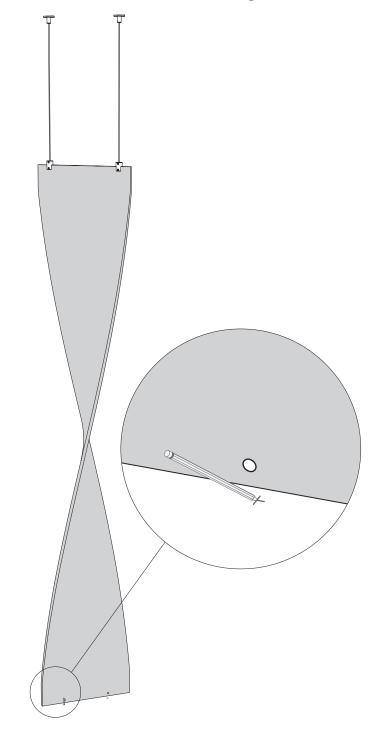

### Installation

4 Loosely Attach Panel to Top Grippers

**5** Mark Floor for Anchoring