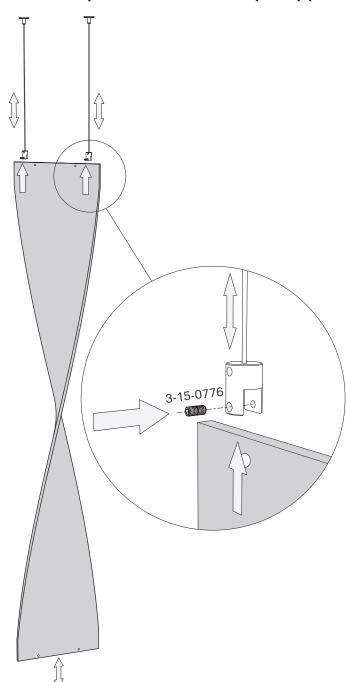

ugh the drilled hole into the wall cavity.

i



Pull the metal channel firmly against the inner wall cavity by tugging the plastic pull ring.

#### Installation

### 1 Anchor Cable Couplers cont...



Slide the plastic cap forward along the legs until it is seated flush to the work surface.



Snap the plastic legs off flush at the plastic cap by pushing outward.



Note: Maximum torque on screw or rod is 5 ft-lb.

#### **m** Wood Installation



Drill  $\emptyset\%$ " ( $\emptyset$ 11.1mm) hole, minimum 20mm deep.



Use an Allen wrench to install the M8 Threaded Insert (3-15-0791).



### Installation

## **2** Attach Cable Assembly

Complete this step for both cable assemblies.



### 3 Attach Top Grippers

a 15-0749 3-15-0749

### Installation

4 Loosely Attach Panel to Top Grippers



**5** Mark Floor for Anchoring



### Installation

## **6** Remove Panel



### 7 Anchor Surface Brackets

a Install floor anchors in concrete following Steps 1a-f.



### Installation

## 8 Mount Panel



### Installation

9 Attach Shelf Holder - For Drop Ceilings Only