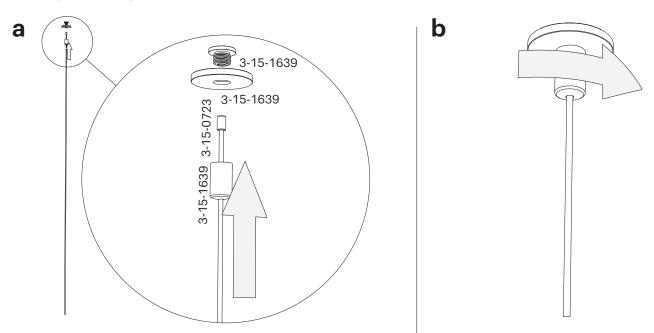

= 1%" (48mm)

h



Position the metal channel parallel with the plastic legs. Insert the metal channel through the drilled hole into the wall cavity.

i



Pull the metal channel firmly against the inner wall cavity by tugging the plastic pull ring.

#### Installation

### 1 Anchor Cable Couplers cont...



Slide the plastic cap forward along the legs until it is seated flush to the work surface.



Snap the plastic legs off flush at the plastic cap by pushing outward.



Note: Maximum torque on screw or rod is 5 ft-lb.

#### **m** Wood Installation



Drill  $\emptyset\%$ " ( $\emptyset$ 11.1mm) hole, minimum 20mm deep.



Use an Allen wrench to install the M8 Threaded Insert (3-15-0791).



### Installation

## **2** Attach Cable Assembly

Complete this step for both cable assemblies.



### 3 Attach Top Grippers

a 15-0749 3-15-0749

### Installation

4 Loosely Attach Panel to Top Grippers



**5** Mark Floor for Anchoring



### Installation

## **6** Remove Panel



### 7 Anchor Surface Brackets

a Install floor anchors in concrete following Steps 1a-f.



### Installation

## 8 Mount Panel



### Installation

9 Attach Shelf Holder - For Drop Ceilings Only