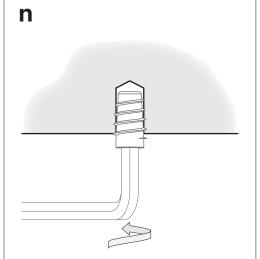

#### **m** Wood Installation

Drill  $\emptyset\%$ " ( $\emptyset$ 11.1mm) hole, minimum 20mm deep.

Use an Allen wrench to install the M8 Threaded Insert (3-15-0791).