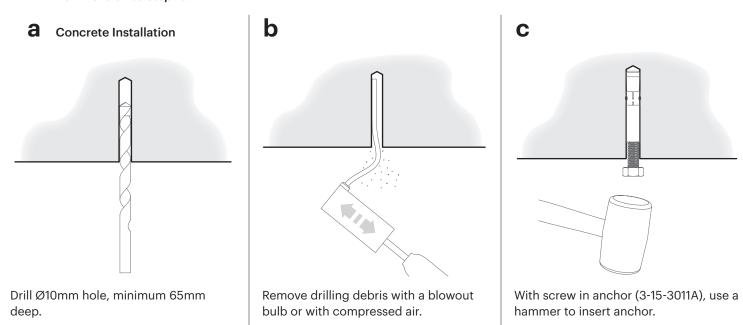

### 1 Anchor Cable Couplers

\*If anchoring in concrete follow Steps 1a-f, if anchoring in drywall follow Steps 1g-l, if anchoring in wood follow Steps 1m-n. Then move on to Step 1o.

#### Installation

1 Anchor Cable Couplers cont...

d

Place a washer under the screw head.

e

Torque the screw to 15 Nm.

f

Remove screw.