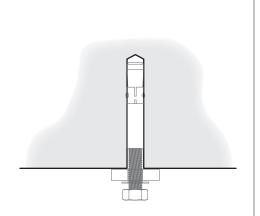

### 1 Anchor Cable Couplers

\*If anchoring in concrete follow Steps 1a-f, if anchoring in drywall follow Steps 1g-l, if anchoring in wood follow Steps 1m-n. Then move on to Step 1o.

### 7 Anchor Surface Brackets

a Install floor anchors in concrete following Steps 1a-f.