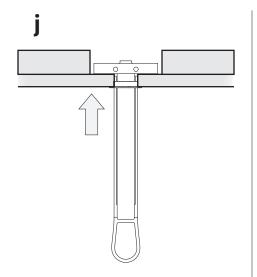

i

Pull the metal channel firmly against the inner wall cavity by tugging the plastic pull ring.