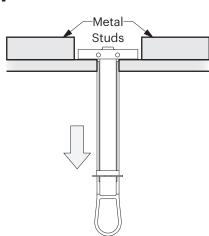

**g** Hollow Substrate Installation

Drill ؾ" (19mm) hole. Minimum clearance behind wall = 1%" (48mm)

h

Position the metal channel parallel with the plastic legs. Insert the metal channel through the drilled hole into the wall cavity.

i

Pull the metal channel firmly against the inner wall cavity by tugging the plastic pull ring.