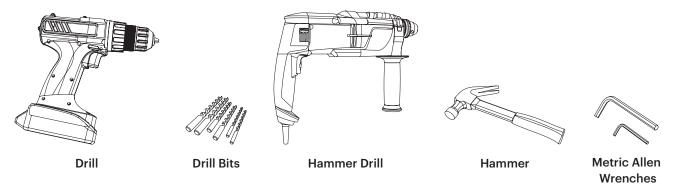

### **Installation Manual**





#### **Contents Overview**



#### For Each Additional Panel

- (x2) 3mm cable with Terminal End 3-15-0723
- (x2) Cable Coupler with Cover Plate 3-15-1639-K
- (**×1) 1" Top Gripper** 3-15-0749-K

- (×4) Suspend Anchoring KIT 3-15-7000-K
- (x2) 1" Shelf Holder 3-15-0754-K
- (x2) Fixed Surface Bracket for M8 3-15-1790-K

#### Overview

Create fluid motion and dynamic presence with this 250.02 column feature. Design intimate or expansive installations with formed panels. It can be used as a standalone accent feature or create a light scale partition with a run of the 250.02.





#### Installation

#### **Required Tools**



### 1 Anchor Cable Couplers

\*If anchoring in concrete follow Steps 1a-f, if anchoring in drywall follow Steps 1g-l, if anchoring in wood follow Steps 1m-n. Then move on to Step 1o.



#### Installation

1 Anchor Cable Couplers cont...

d



Place a washer under the screw head.

e

Torque the screw to 15 Nm.

f



Remove screw.

**g** Hollow Substrate Installation



Drill ؾ" (19mm) hole. Minimum clearance behind wall = 1%" (48mm)

h



Position the metal channel parallel with the plastic legs. Insert the metal channel through the drilled hole into the wall cavity.

i



Pull the metal channel firmly against the inner wall cavity by tugging the plastic pull ring.

#### Installation

### 1 Anchor Cable Couplers cont...



Slide the plastic cap forward along the legs until it is seated fl