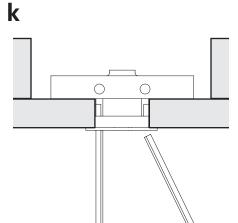

### 1 Anchor Cable Couplers cont...

Slide the plastic cap forward along the legs until it is seated flush to the work surface.

Snap the plastic legs off flush at the plastic cap by pushing outward.

Note: Maximum torque on screw or rod is 5 ft-lb.