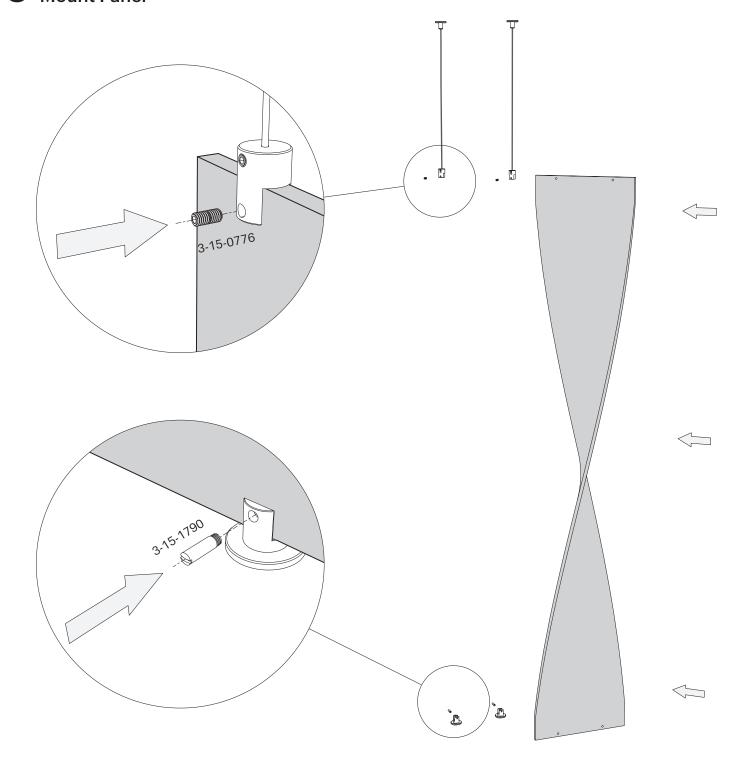

the plastic cap forward along the legs until it is seated flush to the work surface.



Snap the plastic legs off flush at the plastic cap by pushing outward.



Note: Maximum torque on screw or rod is 5 ft-lb.

#### **m** Wood Installation



Drill  $\emptyset\%$ " ( $\emptyset$ 11.1mm) hole, minimum 20mm deep.



Use an Allen wrench to install the M8 Threaded Insert (3-15-0791).



### Installation

## **2** Attach Cable Assembly

Complete this step for both cable assemblies.



### 3 Attach Top Grippers

a 15-0749 3-15-0749

### Installation

4 Loosely Attach Panel to Top Grippers



**5** Mark Floor for Anchoring



### Installation

## **6** Remove Panel



### 7 Anchor Surface Brackets

a Install floor anchors in concrete following Steps 1a-f.



### Installation

## 8 Mount Panel



### Installation

9 Attach Shelf Holder - For Drop Ceilings Only