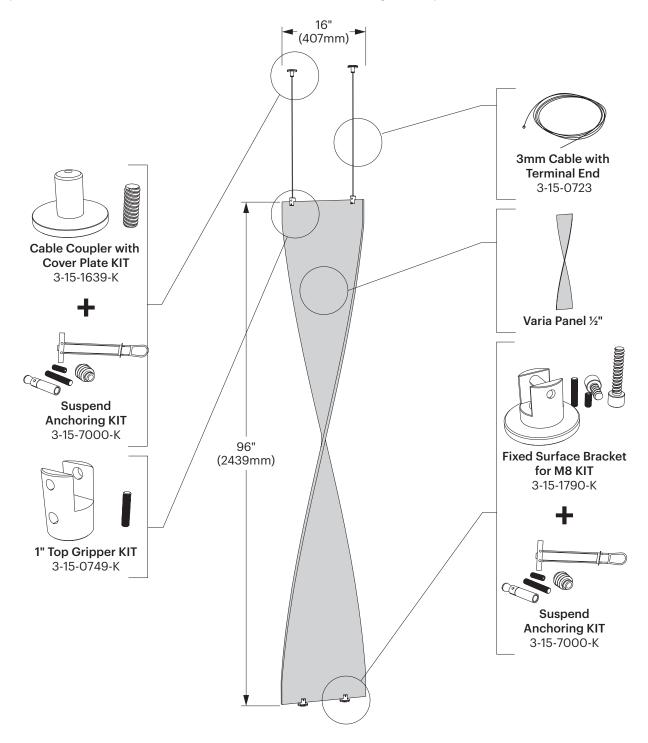

## **2** Attach Cable Assembly

Complete this step for both cable assemblies.

### 3 Attach Top Grippers

a 15-0749 3-15-0749

### Installation

4 Loosely Attach Panel to Top Grippers

**5** Mark Floor for Anchoring

### 7 Anchor Surface Brackets

a Install floor anchors in concrete following Steps 1a-f.

## 8 Mount Panel

### Installation

9 Attach Shelf Holder - For Drop Ceilings Only