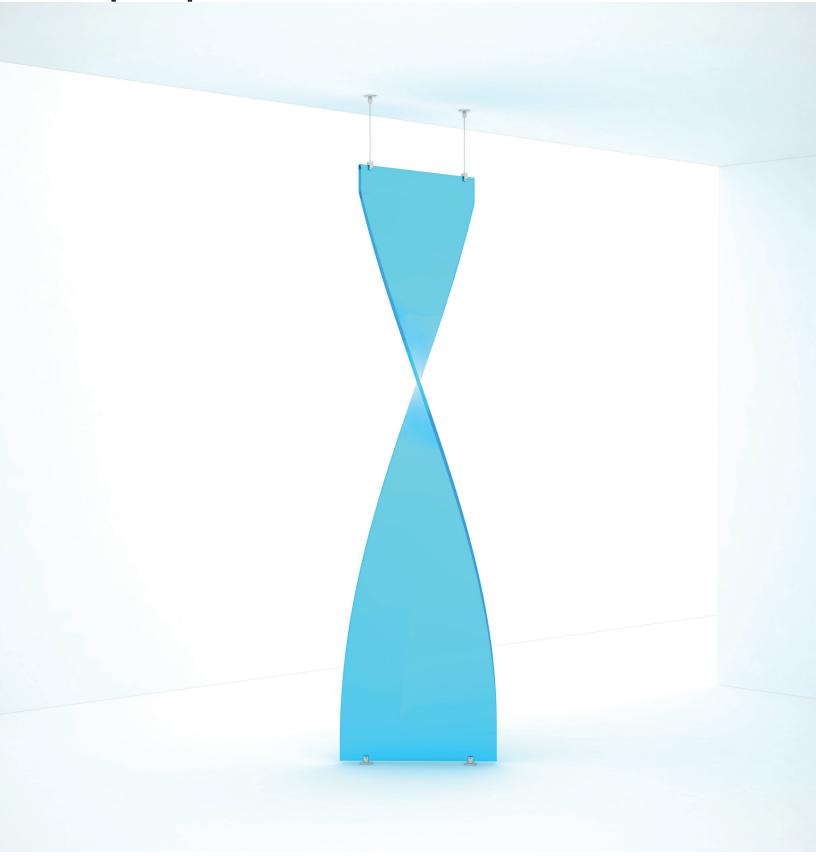

#### Overview

Create fluid motion and dynamic presence with this 250.02 column feature. Design intimate or expansive installations with formed panels. It can be used as a standalone accent feature or create a light scale partition with a run of the 250.02.