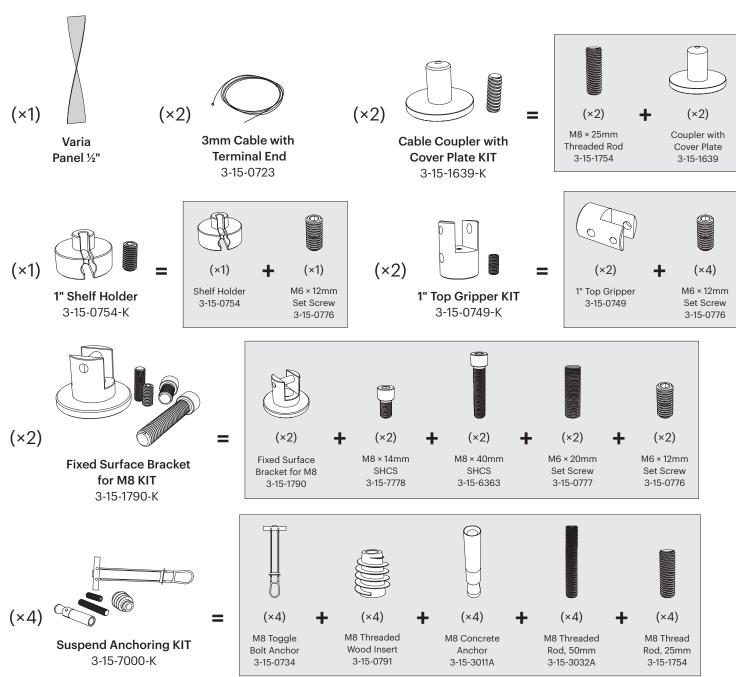

#### For Each Additional Panel

- (x2) 3mm cable with Terminal End 3-15-0723
- (x2) Cable Coupler with Cover Plate 3-15-1639-K
- (**×1) 1" Top Gripper** 3-15-0749-K

- (×4) Suspend Anchoring KIT 3-15-7000-K
- (x2) 1" Shelf Holder 3-15-0754-K
- (x2) Fixed Surface Bracket for M8 3-15-1790-K