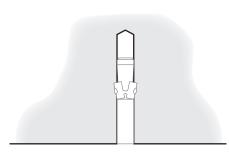

**g** Hollow Substrate Installation

Drill ؾ" (19mm) hole. Minimum clearance behind wall = 1%" (48mm)

h

Position the metal channel parallel with the plastic legs. Insert the metal channel through the drilled hole into the wall cavity.

i

Pull the metal channel firmly against the inner wall cavity by tugging the plastic pull ring.