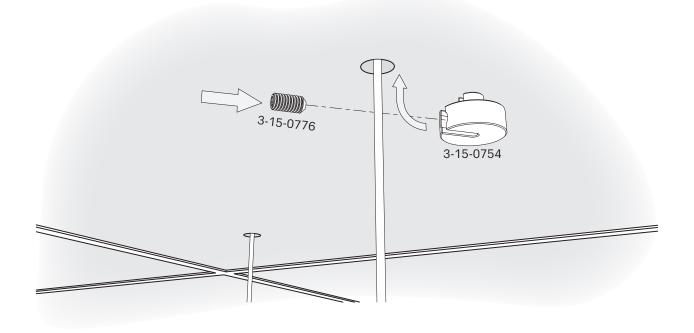

the work surface.



Snap the plastic legs off flush at the plastic cap by pushing outward.



Note: Maximum torque on screw or rod is 5 ft-lb.

#### **m** Wood Installation



Drill  $\emptyset\%$ " ( $\emptyset$ 11.1mm) hole, minimum 20mm deep.



Use an Allen wrench to install the M8 Threaded Insert (3-15-0791).



### Installation

## **2** Attach Cable Assembly

Complete this step for both cable assemblies.



### 3 Attach Top Grippers

a 15-0749 3-15-0749

### Installation

4 Loosely Attach Panel to Top Grippers



**5** Mark Floor for Anchoring



### Installation

## **6** Remove Panel



### 7 Anchor Surface Brackets

a Install floor anchors in concrete following Steps 1a-f.



### Installation

## 8 Mount Panel



### Installation

9 Attach Shelf Holder - For Drop Ceilings Only