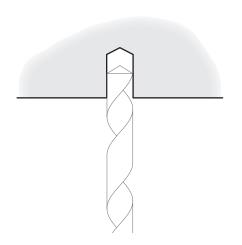

### 1 Anchor Cable Couplers

\*If anchoring in concrete follow Steps 1a-f, if anchoring in drywall follow Steps 1g-l, if anchoring in wood follow Steps 1m-n. Then move on to Step 1o.

#### Installation

1 Anchor Cable Couplers cont...

d

Place a washer under the screw head.

e

Torque the screw to 15 Nm.

f

Remove screw.