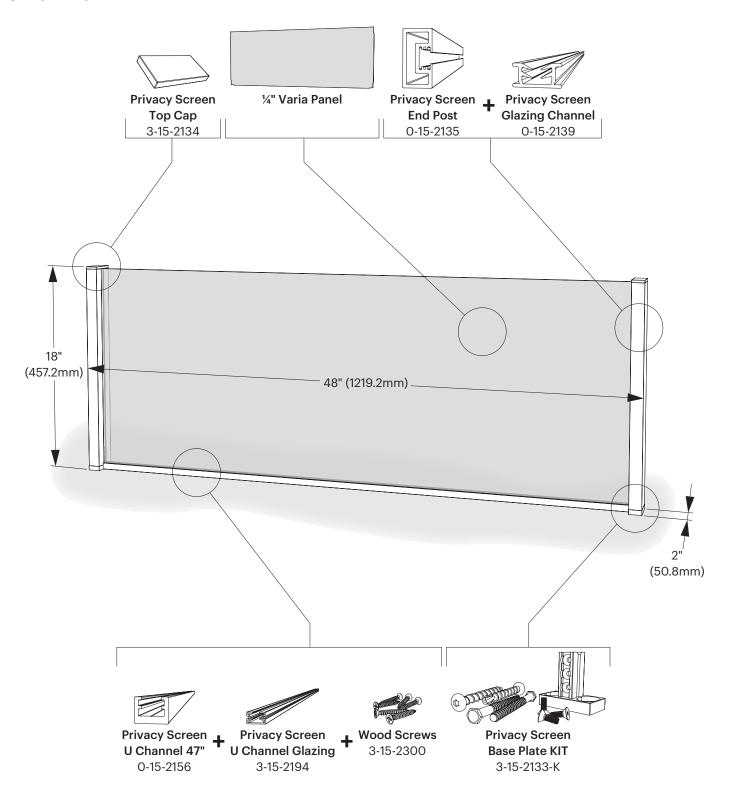

#### **Contents Overview**

1/4" Varia Panel

Privacy Screen Installation Template - Spacer 3-15-2155

Hammer Drill Bit, 1/8" Concrete Bit 3-15-2336

Privacy Screen Top Cap 3-15-2134

Privacy Screen End Post 0-15-2135

Privacy Screen U Channel, 47" 0-15-2156

Privacy Screen Glazing Channel, 21½" 0-15-2139

Privacy Screen U Channel Glazing 3-15-2194

Privacy Screen Baseplate KIT 3-15-2133-K