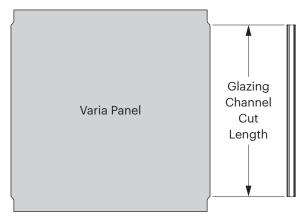

## **5** Cut Glazing Channels (if necessary)

Cut Glazing Channels (0-15-2139) down to the correct length. Correct Length is determined by length of straight on panel.