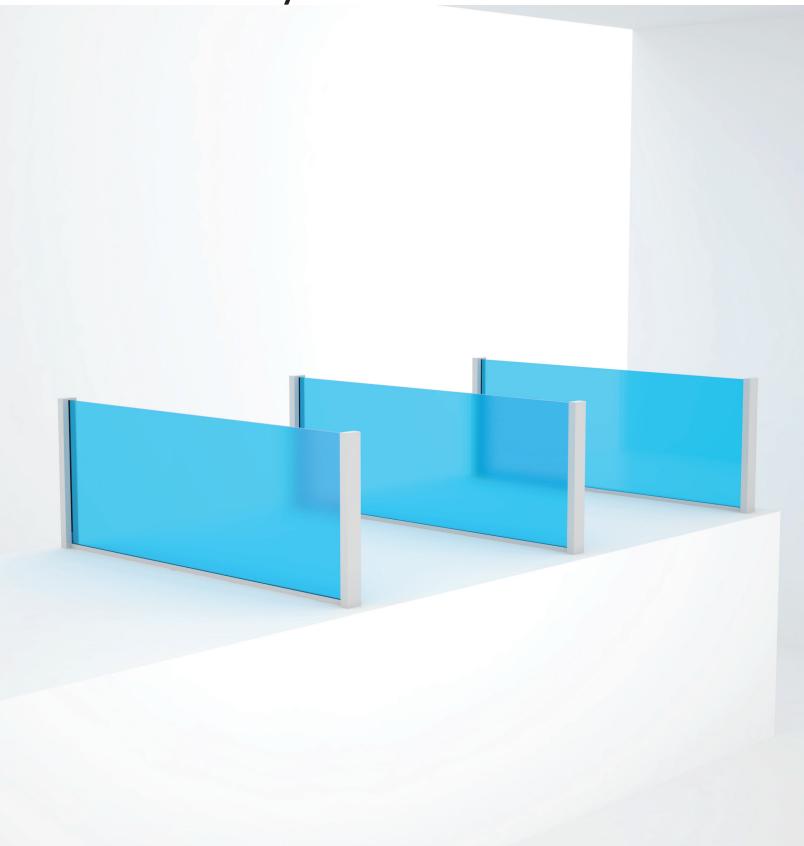

### **Installation Manual**

#### **Contents Overview**

1/4" Varia Panel

Privacy Screen Installation Template - Spacer 3-15-2155

Hammer Drill Bit, 1/8" Concrete Bit 3-15-2336

Privacy Screen Top Cap 3-15-2134

Privacy Screen End Post 0-15-2135

Privacy Screen U Channel, 47" 0-15-2156

Privacy Screen Glazing Channel, 21½" 0-15-2139

Privacy Screen U Channel Glazing 3-15-2194

Privacy Screen Baseplate KIT 3-15-2133-K

#### **Overview**

#### Installation