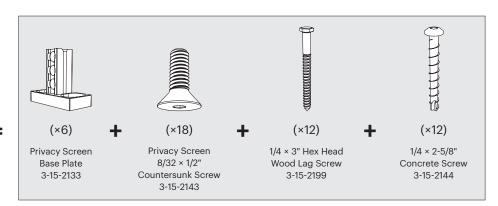

### 1 Drill Pilot Holes

Using the Privacy Screen Installation Template provided, layout the intended configuration of the privacy partition. Use the base plates (3-15-2133) with spacer piece (3-15-2155) to lay out the entire configuration. Drill Pilot hole in the center of the slot on the base plates (3-15-2133).

| Substrate | Diameter | Drill Bit * | Depth   | Anchors   |
|-----------|----------|-------------|---------|-----------|
| Wood      | 5/32"    | 3-15-2336   | min 3¼" | 3-15-2199 |
| Concrete  | 1/4"     |             | min 3"  | 3-15-2144 |

## **2** Install Baseplate

Before fastening ensure the side with countersunk holes lines up with the slot of the End Post.