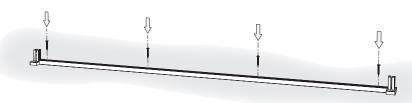

### 1 Drill Pilot Holes

Using the Privacy Screen Installation Template provided, layout the intended configuration of the privacy partition. Use the base plates (3-15-2133) with spacer piece (3-15-2155) to lay out the entire configuration. Drill Pilot hole in the center of the slot on the base plates (3-15-2133).

| Substrate | Diameter | Drill Bit * | Depth   | Anchors   |
|-----------|----------|-------------|---------|-----------|
| Wood      | 5/32"    | 3-15-2336   | min 3¼" | 3-15-2199 |
| Concrete  | 1/4"     |             | min 3"  | 3-15-2144 |