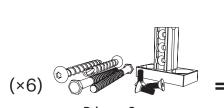

## **2** Install Baseplate

Before fastening ensure the side with countersunk holes lines up with the slot of the End Post.