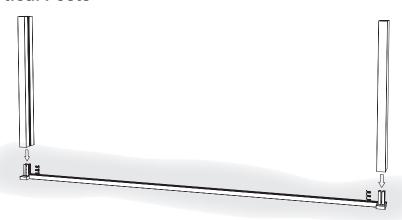

## **2** Install Baseplate

Before fastening ensure the side with countersunk holes lines up with the slot of the End Post.

### 3 Attach Bottom U Channel

**a** Cut U Channel Glazing (3-15-2194) to length of U Channel.

Lineup U Channel Glazing over U Channel and drill 56" diameter holes in the U Channel Glazing where the countersunk holes of the U Channel are.

#### Installation

- 3 Attach Bottom U Channel cont...
  - Center U channel between Base Plates.