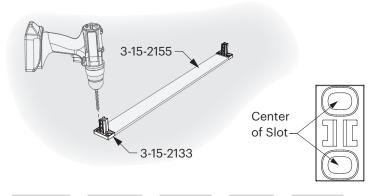

### 1 Drill Pilot Holes

Using the Privacy Screen Installation Template provided, layout the intended configuration of the privacy partition. Use the base plates (3-15-2133) with spacer piece (3-15-2155) to lay out the entire configuration. Drill Pilot hole in the center of the slot on the base plates (3-15-2133).

| Substrate | Diameter | Drill Bit * | Depth   | Anchors   |
|-----------|----------|-------------|---------|-----------|
| Wood      | 5/32"    | 3-15-2336   | min 3¼" | 3-15-2199 |
| Concrete  | 1/4"     |             | min 3"  | 3-15-2144 |