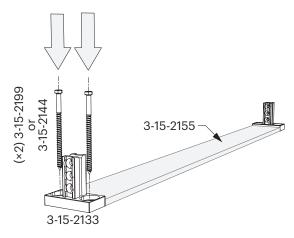

| Substrate | Diameter | Drill Bit * | Depth   | Anchors   |
|-----------|----------|-------------|---------|-----------|
| Wood      | 5/32"    | 3-15-2336   | min 3¼" | 3-15-2199 |
| Concrete  | 1/4"     |             | min 3"  | 3-15-2144 |

## **2** Install Baseplate

Before fastening ensure the side with countersunk holes lines up with the slot of the End Post.