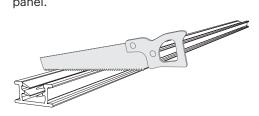

### 3 Attach Bottom U Channel

**a** Cut U Channel Glazing (3-15-2194) to length of U Channel.

Lineup U Channel Glazing over U Channel and drill 56" diameter holes in the U Channel Glazing where the countersunk holes of the U Channel are.

U Channel Glazing Channel (3-15-2194) for flush mount U Channel will have holes for countersunk screw access.

3-15-2194