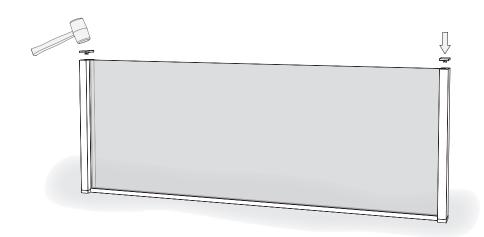

lines up with the slot of the End Post.



### 3 Attach Bottom U Channel

**a** Cut U Channel Glazing (3-15-2194) to length of U Channel.



Lineup U Channel Glazing over U Channel and drill 56" diameter holes in the U Channel Glazing where the countersunk holes of the U Channel are.



U Channel Glazing Channel (3-15-2194) for flush mount U Channel will have holes for countersunk screw access.

3-15-2194

#### Installation

- 3 Attach Bottom U Channel cont...
  - Center U channel between Base Plates.



## 4 Attach All Vertical Posts



## **5** Cut Glazing Channels (if necessary)

Cut Glazing Channels (0-15-2139) down to the correct length. Correct Length is determined by length of straight on panel.





### Installation

6 Install Glazing Channels and Panels



## 7 Install Top Caps