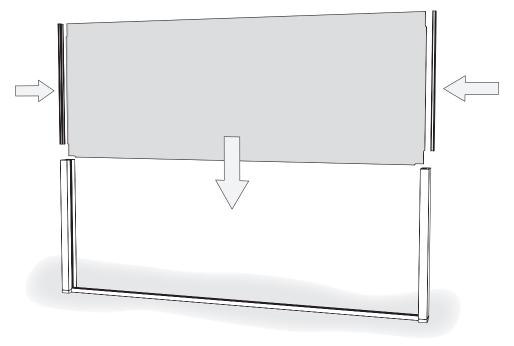

de with countersunk holes lines up with the slot of the End Post.



### 3 Attach Bottom U Channel

**a** Cut U Channel Glazing (3-15-2194) to length of U Channel.



Lineup U Channel Glazing over U Channel and drill 56" diameter holes in the U Channel Glazing where the countersunk holes of the U Channel are.



U Channel Glazing Channel (3-15-2194) for flush mount U Channel will have holes for countersunk screw access.

3-15-2194

#### Installation

- 3 Attach Bottom U Channel cont...
  - Center U channel between Base Plates.



## 4 Attach All Vertical Posts



## **5** Cut Glazing Channels (if necessary)

Cut Glazing Channels (0-15-2139) down to the correct length. Correct Length is determined by length of straight on panel.





### Installation

6 Install Glazing Channels and Panels



## 7 Install Top Caps